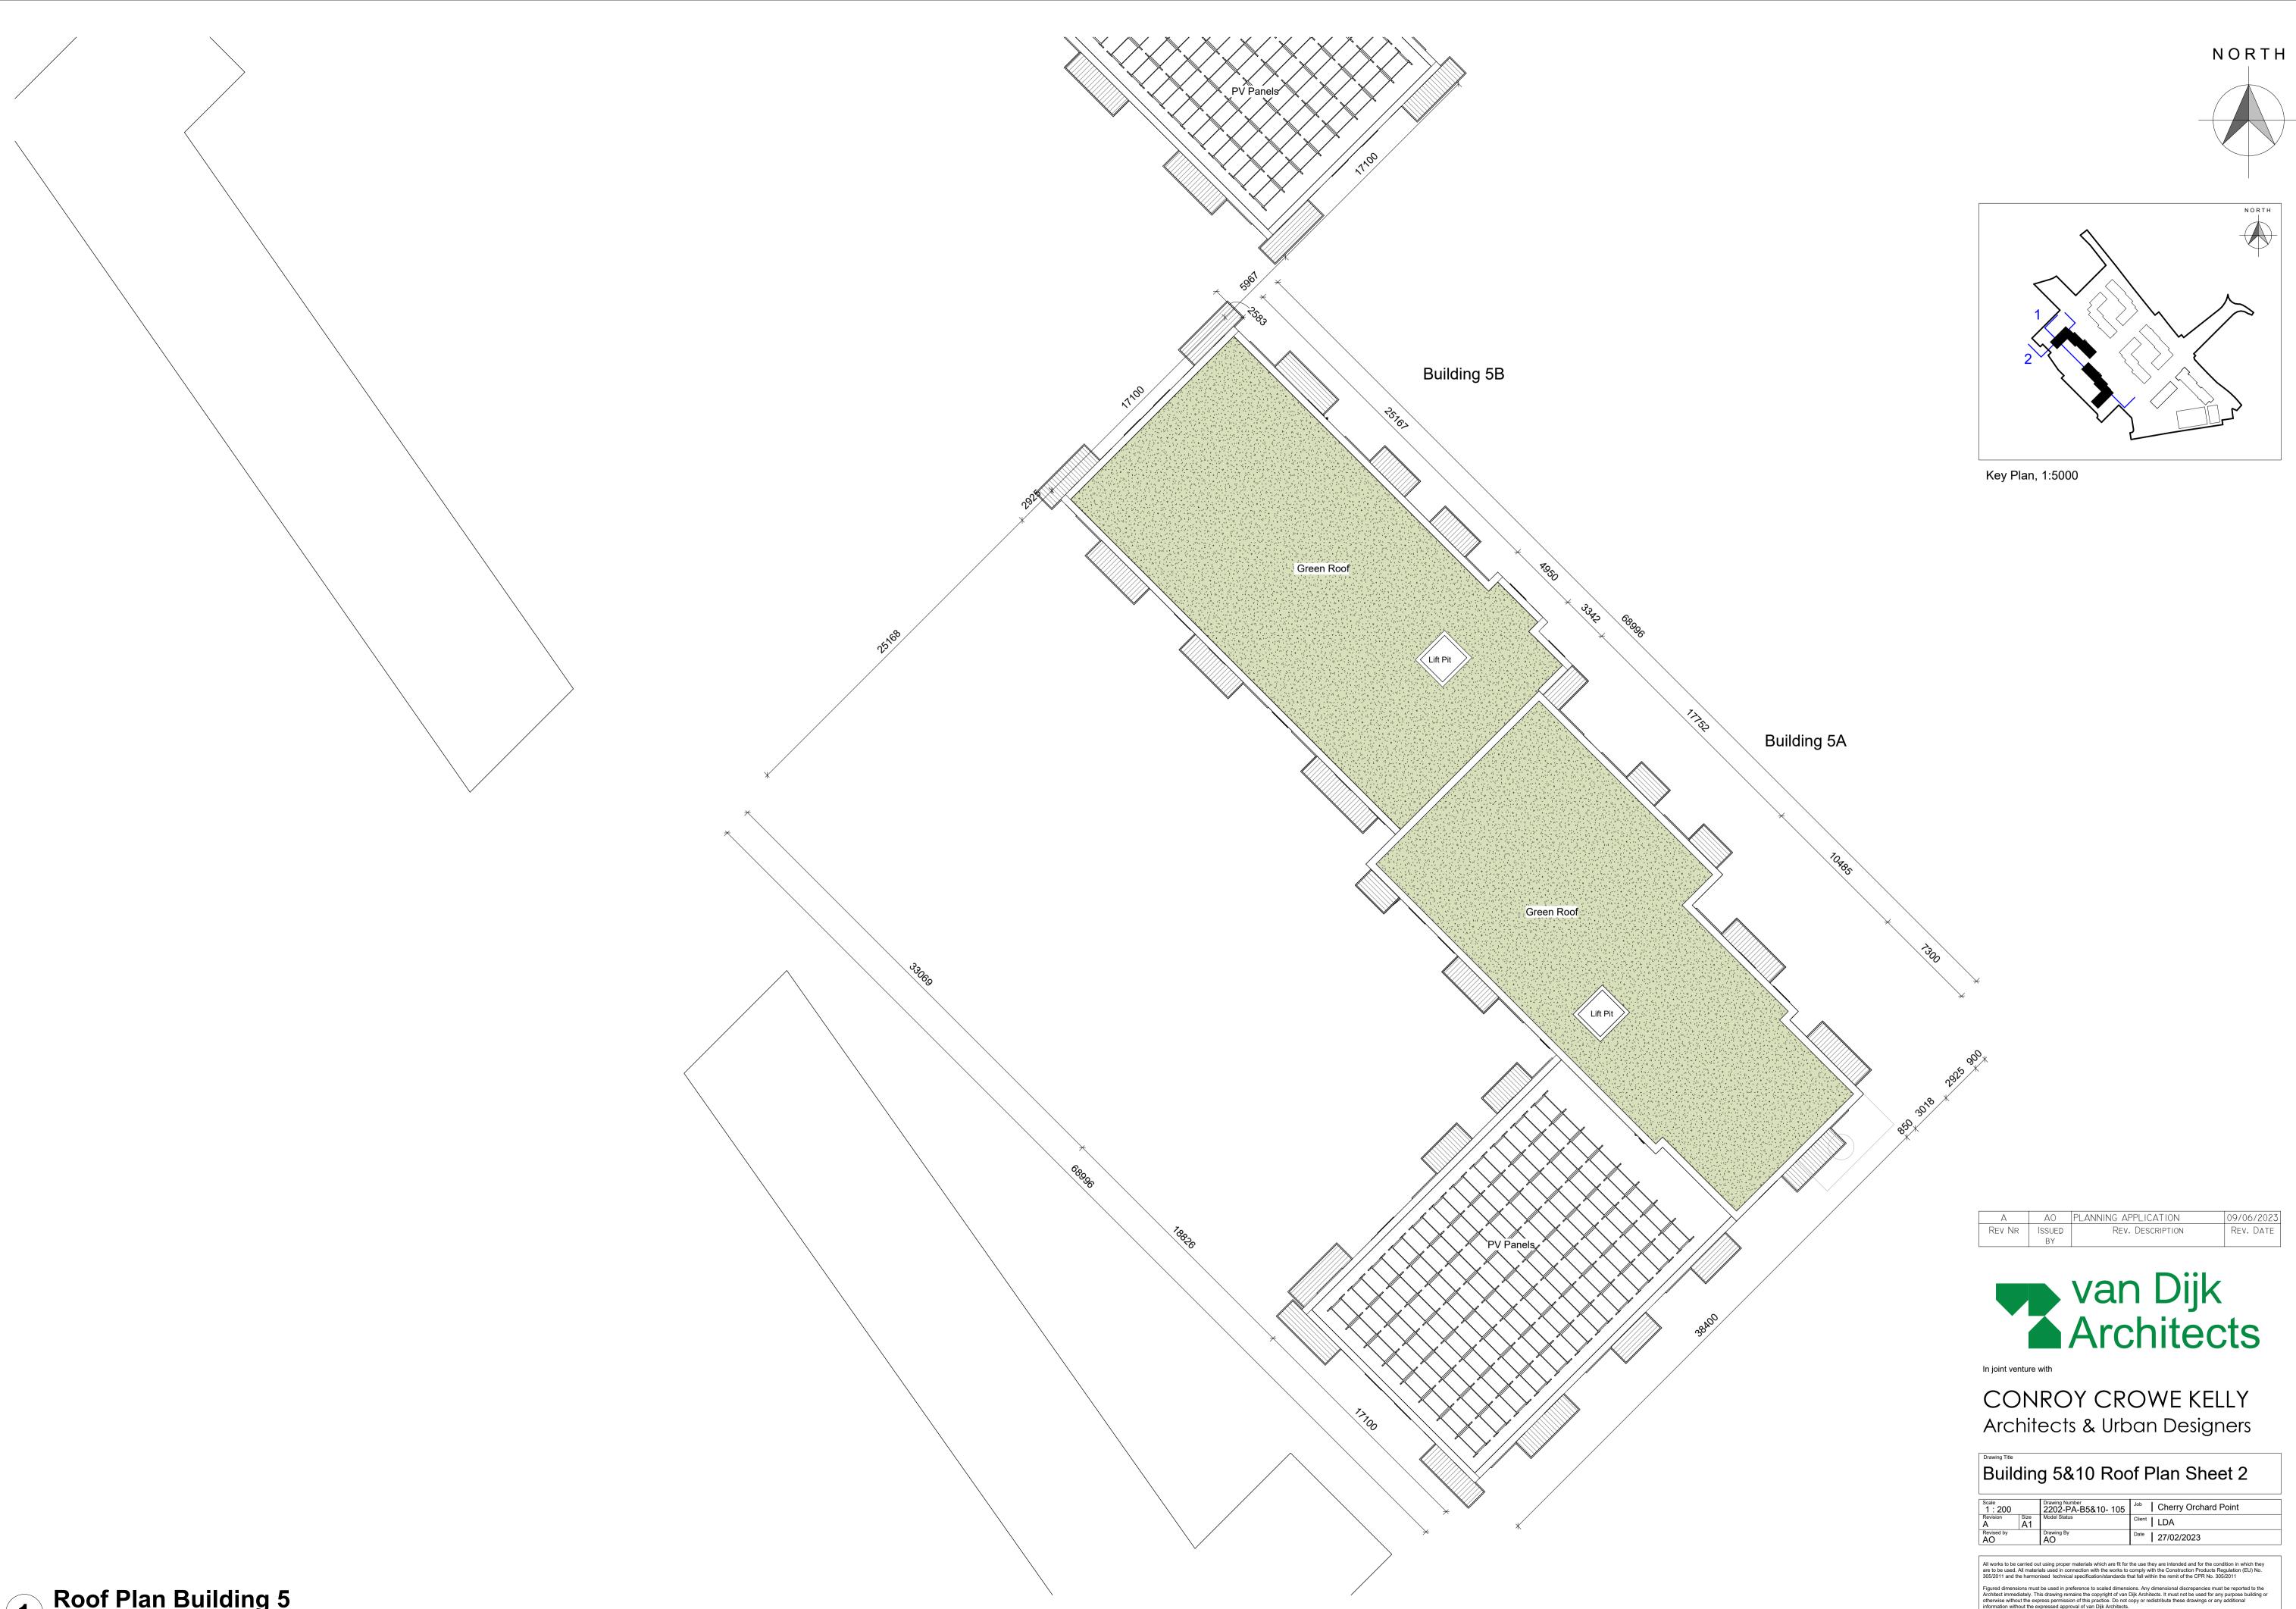

| Ballang sare Reel Flan Cheel 2 |            |                                      |                          |
|--------------------------------|------------|--------------------------------------|--------------------------|
| <sup>Scale</sup><br>1:200      |            | Drawing Number<br>2202-PA-B5&10- 105 | Job Cherry Orchard Point |
| Revision<br>A                  | Size<br>A1 | Model Status                         | Client   LDA             |
| Revised by<br>AO               |            | Drawing By<br>AO                     | Date   27/02/2023        |